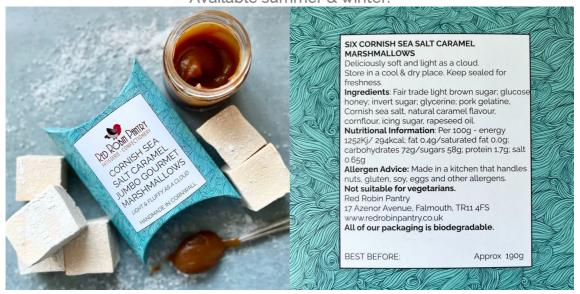

### CORNISH SEA SALT CARAMEL

An all-round crowd pleaser, this brown sugar marshmallow adds depths of molasses and is balanced with Cornish Sea Salt Available summer & winter.