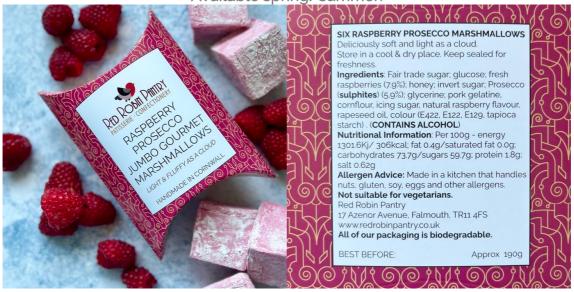

## RASPBERRY & PROSECCO

For a sparkle of elegance, made with a raspberry purée and a good measure of prosecco.