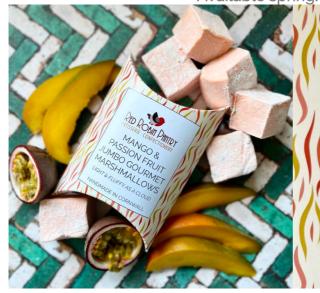

## MANGO & PASSIONFRUIT

A tropical explosion, made with fresh mango and passionfruit purée. Available spring/summer.

### SIX MANGO PASSION FRUIT MARSHMALLOWS Deliciously soft and light as a cloud.

Store in a cool & dry place. Keep sealed for freshness

Ingredients: Fair trade sugar; glucose; glucose; mango & passion fruit puree (7.9%); honey; invert sugar; glycerine; pork gelatine, cornflour, icing sugar, natural mango flavour, natural passion fruit flavour, rapeseed oil, colour (E422, E102, E129, tapioca starch).

Nutritional Information: Per 100g - energy 1294.1Kj/ 303.7kcal; fat 0.4g/saturated fat 0.0g; carbohydrates 74.4g/sugars 60.4g; protein 1.7g; salt 0.62g

Allergen Advice: Made in a kitchen that handles nuts, gluten, soy, eggs and other allergens. Not suitable for vegetarians.

Red Robin Pantry 17 Azenor Avenue, Falmouth, TR11 4FS

www.redrobinpantry.co.uk

All of our packaging is biodegradable. BEST BEFORE:

Approx 190g