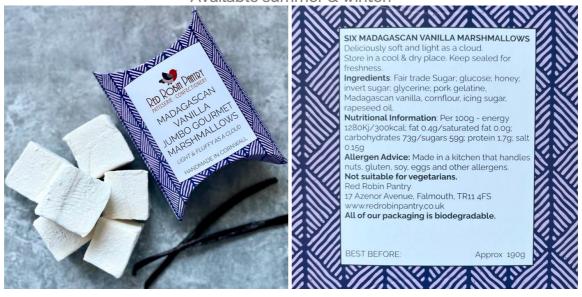

Case Size: 80 jumbo marshmallows, approx. 2.5kg

Case Cost: £56.00 Unit Price: £0.70 RRP: £1.25-£1.50 each

Shelf Life: 6 months from manufacture

Our summer flavour options are:

Our classic marshmallow simply flavoured with Madagascan vanilla bean. Available summer & winter.

Red Robin Pantry 17 Azenor Avenue, Falmouth, TR11 4FS

www.redrobinpantry.co.uk

All of our packaging is biodegradable. BEST BEFORE:

Approx 190g