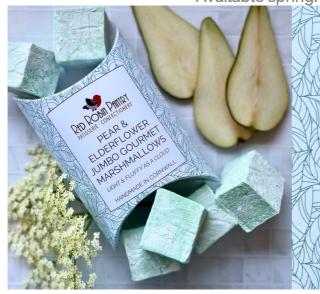

## PEAR & ELDERFLOW

The taste of summer, made with fresh pear purée & elderflower cordial. Available spring/summer.

### SIX PEAR & ELDERFLOWER MARSHMALLOWS

Deliciously soft and light as a cloud. Store in a cool & dry place. Keep sealed for freshness

Ingredients: Fair trade sugar; glucose; fresh pear (7.9%); honey; invert sugar; elderflower cordial (2% (sugar, spring water, elderflowers, fructose, citric acid); glycerine; pork gelatine, cornflour, icing sugar, natural elderflower flavour, rapeseed oil, colour (E422, E102, E133, tapioca starch).

Nutritional Information: Per 100g - energy 1299.2Kj/ 304.8kcal; fat 0.4g/saturated fat 0.0g; carbohydrates 74.7g/sugars 60.7g; protein 1.7g; salt 0.62g

Allergen Advice: Made in a kitchen that handles nuts, gluten, soy, eggs and other allergens.

Not suitable for vegetarians.

Red Robin Pantry

17 Azenor Avenue, Falmouth, TR11 4FS w.redrobinpantry.co.uk

All of our packaging is biodegradable.

BEST BEFORE:

Approx 190g